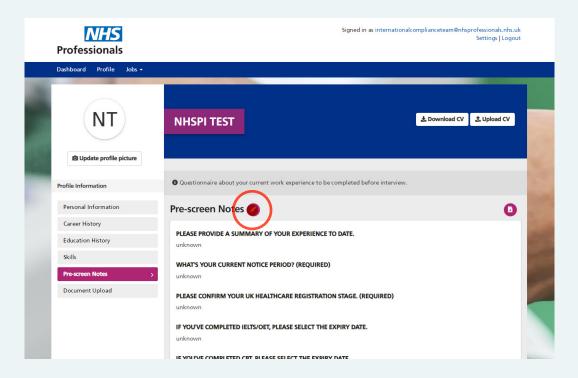

You'll be taken to your 'Personal Information' page within your profile. Please click on 'Pre-screen Notes.'

To edit the questionnaire, please click the pencil next to 'Pre-screen Notes' at the top of the page.

You can now complete the questionnaire and answer all questions relevant to your job role.

\*Please note that if you are an Allied Healthcare Professional, and not a Nurse or Midwife, you won't need to complete the section relating to CBT.

Please do not complete the sections labelled '(NHSPI USE ONLY)'. These are for internal use only.

Once you've answered all the relevant questions, please scroll to the bottom of the page to click save.