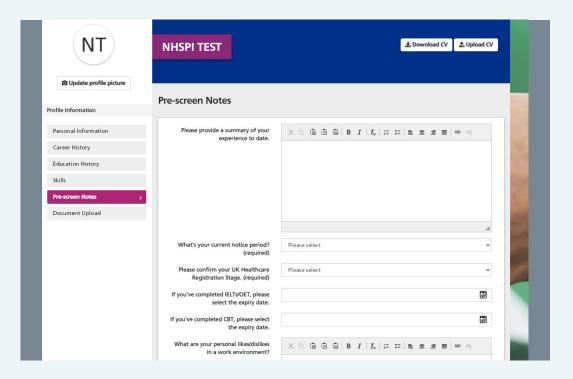

You'll be taken to your 'Personal Information' page within your profile. Please click on 'Pre-screen Notes.'

To edit the questionnaire, please click the pencil next to 'Pre-screen Notes' at the top of the page.

You can now complete the questionnaire and answer all questions relevant to your job role.

\*Please note that if you are an Allied Healthcare Professional, and not a Nurse or Midwife, you won't need to complete the section relating to CBT.

Please do not complete the sections labelled '(NHSPI USE ONLY)'. These are for internal use only.

Once you've answered all the relevant questions, please scroll to the bottom of the page to click save.