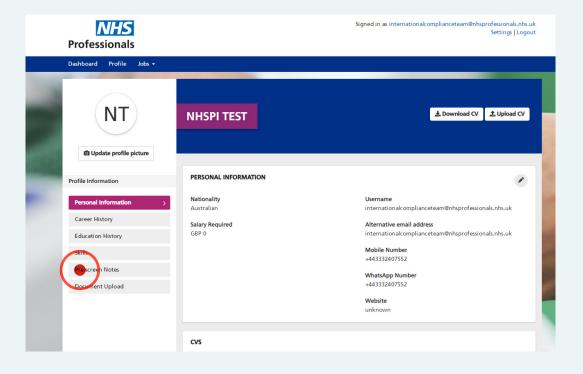

You'll be taken to your 'Personal Information' page within your profile. Please click on 'Pre-screen Notes.'

To edit the questionnaire, please click the pencil next to 'Pre-screen Notes' at the top of the page.