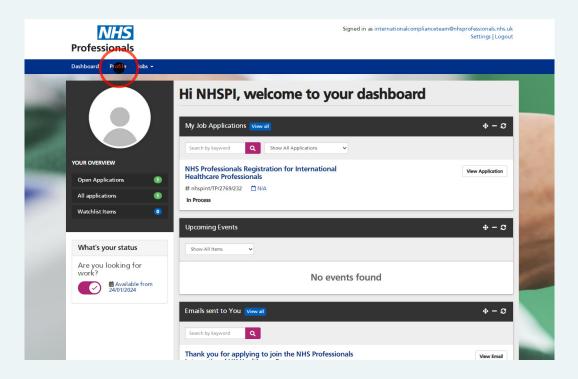

## Application advice: how to complete your pre-screen questionnaire

Please log into your NHS Professionals account here: <u>Welcome to NHS Professionals (tribepad.com)</u>

Once logged in to the portal, you see your application dashboard. Please click on 'Profile' in the top left-hand corner.