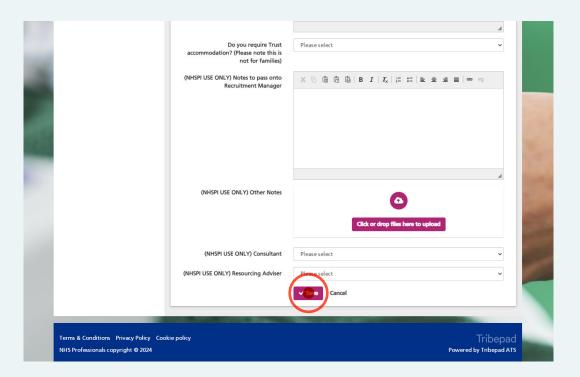

Please do not complete the sections labelled '(NHSPI USE ONLY)'. These are for internal use only.

Once you've answered all the relevant questions, please scroll to the bottom of the page to click save.